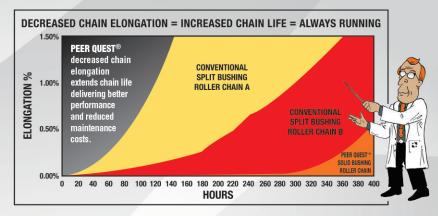

# **PEER** Chain Warehousing Initiative

Tough Warehouse Environments Demand Tough PEER QUEST® Roller Chain! When it comes to the rigors of warehouse environments, you need **PEER QUEST** Technology, only from PEER Chain. That's because PEER QUEST® utilizes solid bushings for long-lasting performance, less downtime, and better value. Designed to minimize wear and outperform conventional split bushing roller chain, PEER QUEST® roller chains employ solid

**PEER QUEST®** Solid Bushing **Roller Chains** 

PEER

one-piece cold-forged bushings, providing a smoother, more cylindrical bushing wall. This ensures that the contact between pin and bushing is maintained across the entire length of the bushing, Conventional Split Bushing increasing the longevity of the chain and **Roller** Chains optimizing performance. Demand more from your roller chain. Demand PEER QUEST - only from PEER Chain.

- PEER QUEST® Technology features solid bushing chain with one-piece, cold formed bushings which extend chain life over conventional split bushing chains. Extended chain life equals better performance and reduced maintenance costs.
- **S** No slippage provides maximum power transfer.
- Available **ProCoat**<sup>®</sup> provides corrosion resistance while delivering the durability of carbon steel chain.